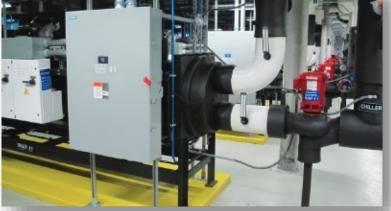

### Cooling

In keeping with best practices for an efficient data center:

- Cooling towers use evaporative condensing chillers and highly efficient oilfree centrifugal compressors
- CRAH units with energy efficient fans